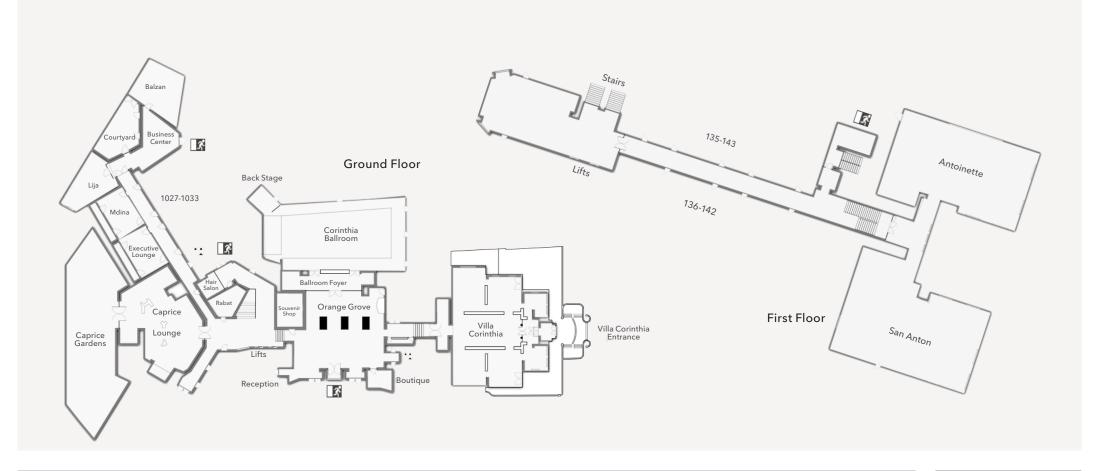

## STAY CONNECTED

| ROOM NAME                | AREA, m² | AREA, ft² | **  |     | <b>\display</b> | •  | :Ü: | :::: | *   | **  |
|--------------------------|----------|-----------|-----|-----|-----------------|----|-----|------|-----|-----|
| VILLA CORINTHIA          | 498.40   | 5,365.2   | 120 | 60  | 310             | 48 | 40  | 48   | 500 | 0   |
| CORINTHIA BALLROOM       | 462.50   | 4,977.9   | 450 | 200 | 300             | 90 | 70  | 90   | 500 | 180 |
| ANTOINETTE AND SAN ANTON | 283.10   | 3,047.3   | 0   | 0   | 210             | 0  | 0   | 0    | 250 | 0   |
| SAN ANTON                | 152.20   | 1,638.4   | 150 | 90  | 130             | 40 | 50  | 60   | 180 | 78  |
| ANTOINETTE               | 88.00    | 946.8     | 60  | 40  | 80              | 22 | 0   | 30   | 60  | 48  |
| MDINA                    | 72.60    | 781.0     | 0   | 0   | 0               | 18 | 0   | 20   | 0   | 0   |
| CAPRICE LOUNGE & GARDENS | 112.46   | 1210.1    | 0   | 0   | 0               | 0  | 0   | 0    | 500 | 0   |
| BALZAN                   | 46.00    | 495.0     | 50  | 30  | 60              | 30 | 35  | 40   | 50  | 36  |
| RABAT                    | 30.80    | 331.5     | 0   | 0   | 0               | 12 | 11  | 12   | 0   | 0   |
| LIJA                     | 28.80    | 310.1     | 40  | 20  | 30              | 14 | 18  | 20   | 30  | 18  |